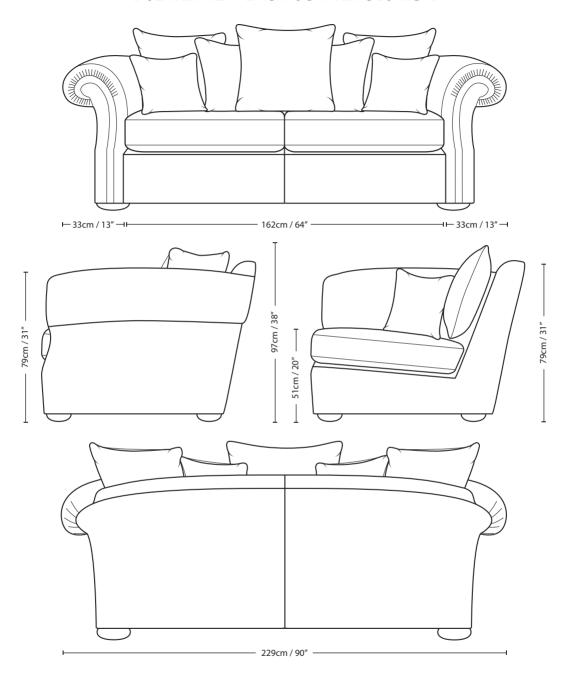

## **MANHATTAN**

## 3 SEATER FLAT BACK SCATTER CUSHION

| Overall<br>Height | Overall<br>Width | Overall<br>Depth | Arm<br>Height | Back Height<br>of Frame | Seat<br>Height | Arm<br>Width | Inside Width<br>Arm to Arm | Seat Depth<br>to Cushions | Seat Depth |
|-------------------|------------------|------------------|---------------|-------------------------|----------------|--------------|----------------------------|---------------------------|------------|
| 97cm / 38"        | 229cm / 90"      | 114cm / 45"      | 79cm / 31"    | 79cm / 31"              | 51cm / 20"     | 33cm / 13"   | 162cm / 64"                | 53cm / 21"                | 81cm / 32" |

Seating sizes vary to a great extent and particularly wherever there are soft cushions involved, this is magnified with front of seat to back cushion depths, whilst formal back cushions will vary with age and plumping. It is essential to note that scatter back cushion depths will adjust from which point you measure, overtime and with plumping, the accurate measurement does not exist as it will resize each and every time you enjoy its comfort.